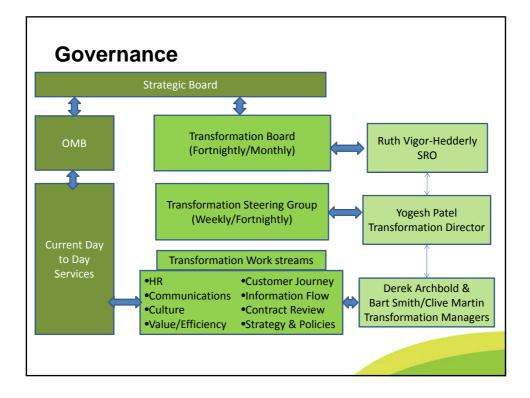

# **Purpose of Governance Forums**

#### Transformation Board (fortnightly/monthly)

- Strategic Direction of transformation
- Agree scope and key areas of activities
- Agree timescales
- Ensure required resources (people & budget) is made available
- Ensure transformation and change is sustainable
- Lead by example

## Transformation Steering Group (weekly/fortnightly)

- Lead the transformation delivery
- Ensure joined up working and communication
- Ensure delivery to agreed timescales
- Raise issues requiring decisions & actions from Transformation Board
- Manage & report on budget and progress

## Workstreams

- HR
  - Restructuring & Consultations
  - Roles & Responsibilities
  - Slotting & Redundancies

# Workstreams

## Workstreams